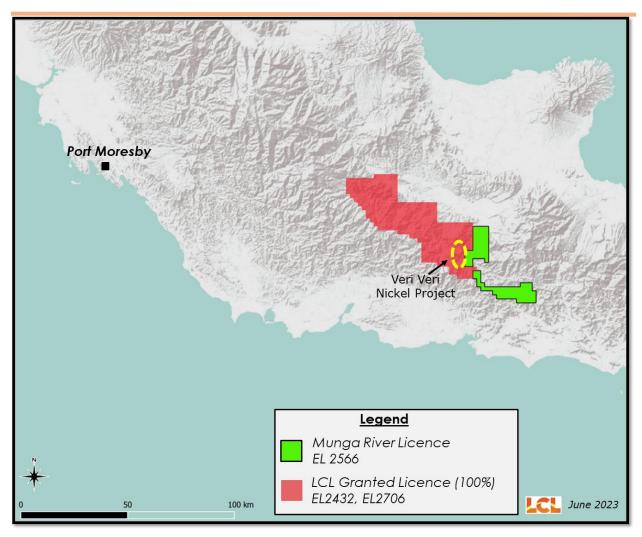

## Acquisition expands Veri Veri Nickel Project (PNG)

LCL Resources Ltd **(ASX: LCL) (LCL or the Company)** advises that it has executed a binding Tenement Sales Agreement (**Agreement**) with Munga River Limited (**Munga**), a private PNG exploration company, to acquire 100% ownership of EL2566 (Figure 1) adjoining the Company's Veri Veri Nickel Project to the east.

4. LCL may withdraw from the Agreement if completion does not occur within 6 months of signing.

EL2566 consists of two areas for a total of 303km<sup>2</sup>, both contiguous with LCL's EL2706 which hosts the Company's Veri Veri Nickel Project (Figure 1). At a regional scale, the northern area of EL2566 hosts dunite lithologies of the Papuan Ultramafic Belt of southern PNG and is considered to have potential to host nickel mineralisation. The southern region of EL2566 is considered prospective for copper and gold mineralisation. The Company has commenced a detailed review of historical data associated with EL2566 and will subsequently provide further details of targets and prospectivity.

Figure 1: The Munga tenement area is contiguous with LCL's EL2706 which hosts the Veri Veri Nickel Project.

For the purpose of ASX Listing Rule 15.5, the Board has authorised this announcement to be released.